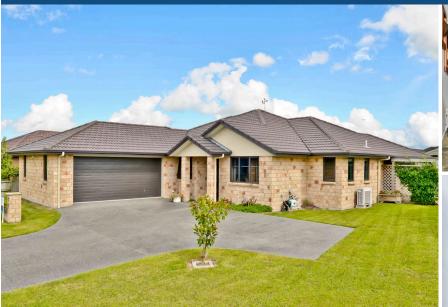

## O 32 Bentley Rise, Flagstaff

This modern family home comes with Downey Designer pedigree and Flagstaff credentials. Part of the very neighbourly Bentley Rise community, the quality residence sits proudly in the quiet enclave. Lightly lived in since its construction six years ago, the double glazed brick home is designed for easy living, warm entertaining and relaxation. It provides two living options, including a family hub with a fine Huntly Joinery entertainer's kitchen. Stone bench-tops, an eat-at bar, two rarely used wall ovens, a gas hob, double dishwash drawers, a plumbed in fridge/freezer, and innovative storage create a fabulous space to work in. Both the family living zone and formal lounge open to large private decks in landscaped settings. The portico is the perfect spot for late afternoon drinks and barbecues. Three double bedrooms are peacefully segregated from the living, while the fourth bedroom, off the tiled entranceway, is ideally positioned for an office. Sound-proofing between the master suite and lounge ensures a quiet sleep environment for parents. Storage includes a well organised walk-in master wardrobe, hall closets, a coat cupboard, and shelving, loft and workshop space in the double garage, which also has an internal clothesline. A sound system fitted indoors and out gives an edge to your entertaining. The home can cope with numbers and has hosted the neighbourhood's annual Christmas party over recent years. Some glazing is tinted, sun filters are fitted on windows that get the direct force of the sun, and beautiful drapes add style. There is outdoor power for a spa. Carefully nurtured gardens are enhanced by a soothing water feature that cascades into a fish pond.