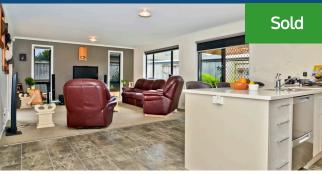

## O 32 Bentley Rise, Flagstaff

This modern family home comes with Downey Designer pedigree and Flagstaff credentials. Part of the very neighbourly Bentley Rise community, the quality residence sits proudly in the quiet enclave. Lightly lived in since its construction six years ago, the double glazed brick home is designed for easy living, warm entertaining and relaxation. It provides two living options, including a family hub with a fine Huntly Joinery entertainer's kitchen. Stone bench-tops, an eat-at bar, two rarely used wall ovens, a gas hob, double dishwash drawers, a plumbed in fridge/freezer, and innovative storage create a fabulous space to work in. Both the family living zone and formal lounge open to large private decks in landscaped settings. The portico is the perfect spot for late afternoon drinks and barbecues. Three double bedrooms are peacefully segregated from the living, while the fourth bedroom, off the tiled entranceway, is ideally positioned for an office. Sound-proofing between the master suite and lounge ensures a quiet sleep environment for parents. Storage includes a well organised walk-in master wardrobe, hall closets, a coat cupboard, and shelving, loft and workshop space in the double garage, which also has an internal clothesline. A sound system fitted indoors and out gives an edge to your entertaining. The home can cope with numbers and has hosted the neighbourhood's annual Christmas party over recent years. Some glazing is tinted, sun filters are fitted on windows that get the direct force of the sun, and beautiful drapes add style. There is outdoor power for a spa. Carefully nurtured gardens are enhanced by a soothing water feature that cascades into a fish pond.