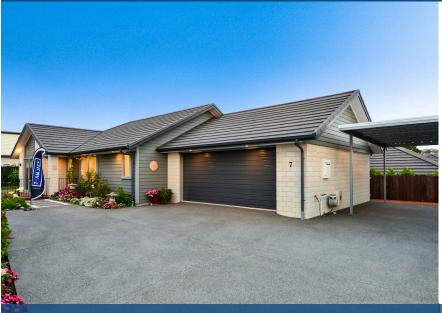

## O 7 Paritai Place, Flagstaff

A superb fusion of lock and leave townhouse convenience with a range of lifestyle enhancing inclusions perfect for a compact family or couples of all ages. An elegant and functional mix of LED and pendant lights illuminate a trendy kitchen furnishing the chef with abundant cabinet space and quality appliances including double dish drawers and wine fridge. Laid out for effortless entertaining featuring a large lounge set beneath high pitched ceilings complete with a fan for summer and heat-pump for winter for all-season comfort. Outdoor living and hospitality has all-weather capability with exposed sunny patio and covered pergola with drop-screen cafe' blinds. Immensely quiet with soundproofing in the lounge and both bedrooms of which one incorporates a spacious walk-in and the other a sizeable triple-door closet. Sensor lighting in bathroom and hallway illuminates those nocturnal relief-stops while a discreet laundry in an over-dimensional internal access garage with remote openers and insulation adds another level of practicality. Faultlessly presented on manicured and enclosed lawns just a few minutes from essentials at Flagstaff, 10 minutes to The Base and in-zoned for Endevour Primary, Te Rapa School and Rototuna Junior and Senior High. Lifestyle dextrous and packed with all the extras!