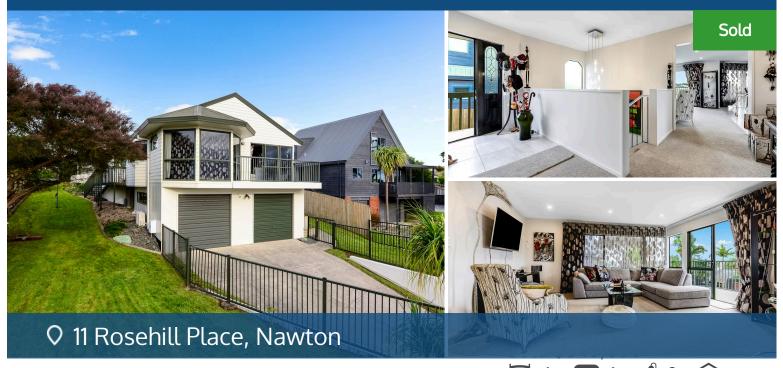

## Your home is worth more with Lugton's

Land area

Floor size

Rates

Rateable value

Full of appeal, this property combines an immaculate kerbside profile with a stylish modern interior. Beautifully presented, the whole package shouts 'wow' right down to the cul-de-sac location and elevated district views. A stained-glass door opens to a tiled entrance leading to the large, open-plan domain with ranchslider access onto the front deck. A family is afforded good freedom of movement and plenty of space to relax and entertain. The light, bright kitchen has loads of cupboards, a five-burner gas hob and big oven, ideal for catering for big gatherings. Accommodation comprises four double bedrooms. The substantial master is an inviting retreat featuring a large fitted walk-in wardrobe, an ensuite with a fully tiled shower, and a bay window for the outlook. One bedroom accesses the deck. A spa bath and large tiled shower add luxury to the family bathroom. The powder room is separate. Tiling in key areas gives a sleek look and easy-care benefits. The streamlined laundry has both a tiled floor and a tiled splashback. The level of storage throughout is truly impressive. Window treatments draw the eye and gas infinity hot water and a heat pump offer good creature comfort. There is workshop space in the newly carpeted double internal access garage, fitted with two independently operated automated doors. An expansive rear deck beckons for alfresco living and the fully fenced section has ample room for kids and pets to roam, a flat backyard and a garden shed. The house, which had exterior paintwork completed in 2015/16, shows pride of ownership and will suit a family long into the future. Call Melissa Wilton for further information or to view on 021 157 3459. To download the property files please copy and paste the below link into your browser: