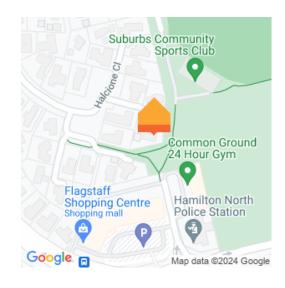

## ○ 25 Halcione Close, Flagstaff

Tucked away and private on 1015m2 of land, this is a home to love forever because everyone will have their favourite spot. There are two large living areas and a modern sunny kitchen separating the gorgeous master suite with its own pool access from the other 3 bedrooms and family bathroom, this means that the busy family can be together or apart as they choose. There is an office of smaller fifth bedroom as well. Outside is perfect for spending time together. The pool area, BBQ and covered eating area with sandpit and entertainment space will delight friends and family. There's plenty of lawn for games and the driveway gives you plenty of parking or space to shoot hoops and the double garage with hobby room in the back completes the picture. This tree lined cul-de-sac is so handy to amenities with an easy stroll to the Flagstaff Shopping centre, medical centre and gym. Only footsteps to the local kindergarten and a short walk or scooter to Endeavour Primary school.