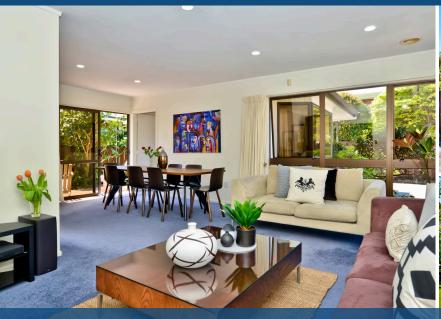

## ○ 14 McMeekan Avenue, Chartwell

Sequestered at the end of a driveway in a great neighbourhood, this carefullynurtured residence is an idyllic family retreat. Built in the 1970s, the spacious entertainers' home has improved with time to offer superb functionality and fluid indoor-outdoor living in sun-washed private surrounds. It sits on a peaceful and secure landscaped site with ample parking and turning room for vehicles. Perfect for a growing family, this home has generous accommodation, including a wing of three double bedrooms plus a separate master suite with the full complement of ensuite bathroom and walk-in robe. The hub of the home comprises flexible north-facing living zones, including a conservatory, and a kitchen well equipped with Bosch appliances. Sheltered all-weather alfrescos provide year-round use in lush garden settings designed for minimal maintenance. A spa pool lies under an Archgola canopy and the outdoor party room, with roll-down blinds, has been a favourite venue for many Christmas celebrations. Gas central heating ensures toasty interiors. At the rear of the double internal access carpeted garage is an office (or rumpus) with a heat pump. There is abundant storage throughout, a separate built-in laundry, a workbench in the garage and a fenced carport. Veggie beds are well established and three of the four garden sheds are discreetly hidden in the backyard. The home is fully alarmed and has a sheltered and lockable front entrance. In a convenient, tightly-held locale, this quality property is close to Porritt Stadium, Chartwell Shopping Centre, transport and is zoned for decile 10 Hukanui Primary. Vendors are happy to accommodate late settlement of up to three months. For further information to down load on this property please go to - View agents personal website