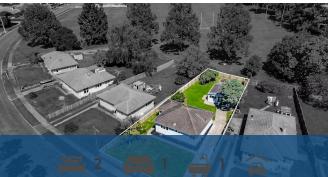

- Renovated kitchen
- Renovated bathroom
- New carpet, flooring and paint
- Two generous size bedrooms
- A sun soaked deck
- New, modern appliances
- Multitude of off-street parking

Land area $690 \text{ m}^2$ Floor size $83 \text{ m}^2$ Rateable value\$550,000Rates\$2,523.09