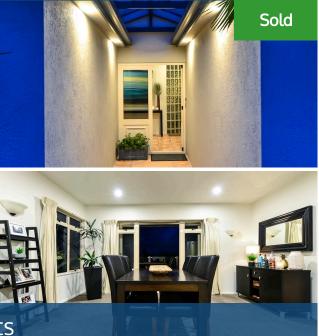

## ♀ 28 Greenfield Drive, Western Heights

Western Heights is renowned for its views and this family sanctuary doesn't disappoint. The home's epic outlook extends over the grassy expanses of Derek Heather Park to the ranges beyond. Kitchen, living and outdoor entertaining optimise the panorama and provide ring-side seats to magnificent sunsets. Blending a relaxed aesthetic with contemporary elegance and quality, this well-presented family masterwork readily adapts to suit social occasions. Zoned living has a subtle yet powerful way of linking the home with the outdoors, encouraging the use and appreciation of the portico, the enticing deck areas and the landscaped grounds. The thoughtfully laid out 260sqm (approx) interior has been conceived for family life. Complementing the communal open spaces and lounge are more private areas, including four bedrooms and two bathrooms. Architectural highlights, including raked timber ceilings and a curved glass tile wall, enhance the beauty and individuality of this stylish home which comes with an impressive dual set of double garages, ample off-street parking and a sheltered front entrance. Give Jamie a call today to arrange a private viewing.