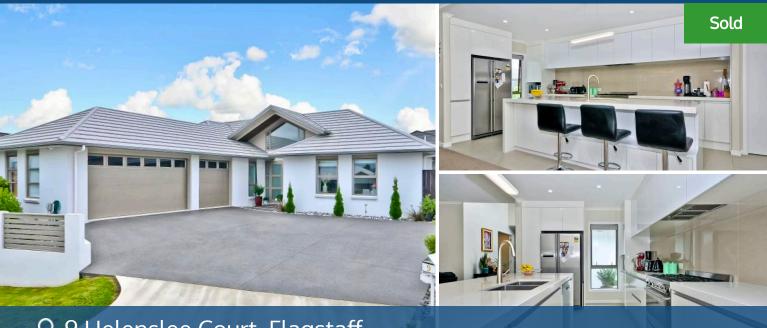

## ♀ 9 Helenslee Court, Flagstaff

Positioned within a cul de sac and loaded with content and many features, this home certainly offers options catering for either large or extended families or is perfect for teenagers being designed with two wings. Offering six bedrooms, or five plus large office (master with sumptuous ensuite and walk in robe), a further two bathrooms, separate laundry, open plan informal living and dining area, separate formal lounge, gourmet kitchen including stone bench tops plus walk in pantry surrounded with quality appliances. Triple internal access garaging completes the package. The indoor outdoor flow is seamless to the north facing back yard which will provide endless hours of fun whilst entertaining,