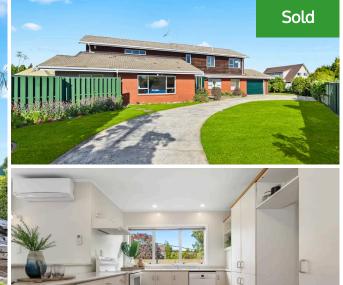

## Your home is worth more with Lugton's

Raising your growing family comes easy at this Chedworth home, which melds generously sized spaces across a two-level layout. Bursting with content and primed for large-scale living, your tidy brick and cedar presents five bedrooms, two bathrooms and a study. Personal areas are balanced by spacious living and entertaining options. The versatility of these multi-use spaces is enhanced by seamless indoor-outdoor flow on both levels. The upstairs balcony is the perfect spot to kick back and enjoy restful leafy views. At the heart of your home is a crisp light-filled kitchen overlooking the dining area. Break-out spaces give everyone room for their own activities. Your sweeping driveway opens to a forecourt and single garage, and your laundry is separate. HRV, a heatpump and nightstore heating keep your home ambient throughout the year. Courtyards beckon for outdoor living and kids have ample lawn area for ball games and summer cricket. Hilary Park is nearby when big grassy expanses are needed. All essential amenities are at your fingertips thanks to the proximity of Chartwell and Greenhill Park precincts. Your tightly-held location is zoned for Hukanui School. To download our property files please click on link here https://www. propertyfiles. co. nz/property/28BernardSt