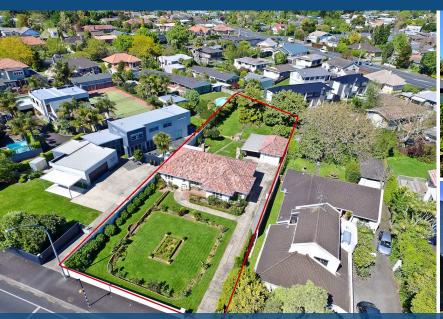

## ♀ 1347 Victoria Street, Beerescourt

Only once in a lifetime does such a special property come to the market with so much potential. After 54 years in the one family, the deceased estate offers this incredible opportunity to develop this unique 1338sqm section in park-like surroundings. Situated in the sought after central hub of Beerescourt enjoying all the benefits the city has to offer. Only a stroll away to river walks and cycle ways and within an easy walk to both CBD and Waikato Stadium. An original solid stucco home with great road appeal full of character and potential. Ornate plaster ceilings and native timber feature throughout this well built family home. Three double bedrooms plus sunroom/office and two living areas to choose from. So many options here to land-bank, sub-divide or renovate at your leisure. Don't miss this opportunity as they don't come along very often.