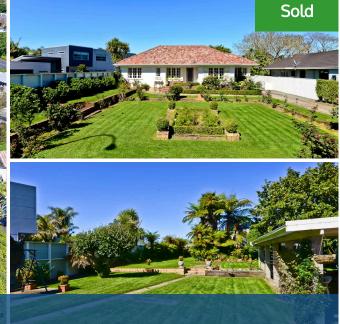

## ♀ 1347 Victoria Street, Beerescourt

Only once in a lifetime does such a special property come to the market with so much potential. After 54 years in the one family, the deceased estate offers this incredible opportunity to develop this unique 1338sqm section in park-like surroundings. Situated in the sought after central hub of Beerescourt enjoying all the benefits the city has to offer. Only a stroll away to river walks and cycle ways and within an easy walk to both CBD and Waikato Stadium. An original solid stucco home with great road appeal full of character and potential. Ornate plaster ceilings and native timber feature throughout this well built family home. Three double bedrooms plus sunroom/office and two living areas to choose from. So many options here to land-bank, sub-divide or renovate at your leisure. Don't miss this opportunity as they don't come along very often.