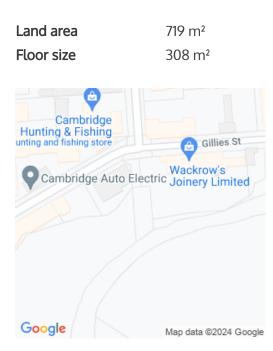

## O Lot 7 Sun Estate, Cambridge

Buyers craving a brand-new luxury home with all the bells and whistles will be smitten by this ultra-modern creation. Divinity is in the detail. A haven for relaxation, this home is a harmonious blend of quality, contemporary style, and inspired features, and a revelation in the interplay of textures and surfaces. Proudly brought to you by the renowned AHS Group and designed by Mod Architecture, it delivers kerbside eye-candy, presents a highly considered palette of luxurious finishes, and is brim-full of special touches, including saltwater swimming pool. Spacious and sophisticated, the 308sqm interior exudes a feeling of everyday opulence. All living angles are covered. Purpose-built for effortless living and entertaining, the socially adept home embraces alfresco life with qusto. The open plan layout places a custom-built kitchen and scullery at its core. The symphony of streamlined surfaces and array of quality appliances make it a pleasure to create in. Cooking space links to dining and living zones, which adds beautifully to the versatility of the house. Movie nights are hosted in a media room that opens to the entertainment patio. Set well away from the main living zone, this room is an enticing escape at the close of day.