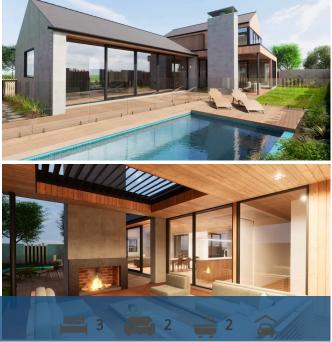

## O Lot 7 Sun Estate, Cambridge

Buyers craving a brand-new luxury home with all the bells and whistles will be smitten by this ultra-modern creation. Divinity is in the detail. A haven for relaxation, this home is a harmonious blend of quality, contemporary style, and inspired features, and a revelation in the interplay of textures and surfaces. Proudly brought to you by the renowned AHS Group and designed by Mod Architecture, it delivers kerbside eye-candy, presents a highly considered palette of luxurious finishes, and is brim-full of special touches, including saltwater swimming pool. Spacious and sophisticated, the 308sqm interior exudes a feeling of everyday opulence. All living angles are covered. Purpose-built for effortless living and entertaining, the socially adept home embraces alfresco life with qusto. The open plan layout places a custom-built kitchen and scullery at its core. The symphony of streamlined surfaces and array of quality appliances make it a pleasure to create in. Cooking space links to dining and living zones, which adds beautifully to the versatility of the house. Movie nights are hosted in a media room that opens to the entertainment patio. Set well away from the main living zone, this room is an enticing escape at the close of day.