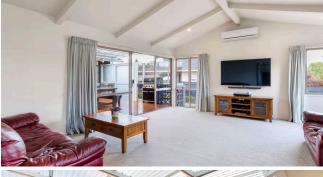

## O 20 Hillary Street, Chedworth

This well-maintained property offers a stimulating environment where families can enjoy life and make the most of a great location. Nestled peacefully at the end of a desirable Chedworth cul-de-sac, the home lies in zone for Hukanui School and footsteps from Hillary Park. Having been previously owned by a builder, it comes to market in excellent condition, with the benefits of solar panels, upgrades and loads of extras. A big feature of the home is its large lounge that spills onto a covered deck, providing space galore for family living and entertaining. Both the deck and its roof are among the upgrades. Bright and modern, the open plan dining and kitchen is a hub for meals and family gatherings. The kitchen has ample workspace and a full array of appliances, including an induction cooktop and wall oven. A loft bed is a feature of the spacious, regibbed first bedroom, which boasts a double wardrobe, copious natural light and ranchslider access outside. The second bedroom has shelving and double wardrobe. Parents want for nothing in the primary bedroom which is a great size, has an ensuite, walk-in robe and doors opening to the covered deck. All bedrooms have heat pumps and a TV port. Tiled flooring features in the main bathroom and ensuite. There is a separate laundry, four heatpumps, DVS, roof insulation, and the convenience of keyless entry. The outside rumpus/office with bathroom has a ranchslider opening to a spa area. The projector screen, spa pool and garage shelving remain. Lawns are flat, the veggie garden is productive and plenty of off-street parking is available on the 676sqm section. Chartwell Shopping Centre and Greenhill Park retail precinct are close. Call Melissa Wilton for further information or to view on 021157 3459. Property Files Link: https://www.propertyfiles.co.nz/property/770540004