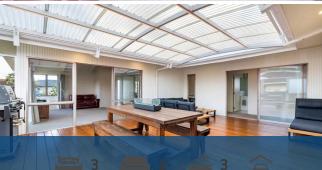

## O 20 Hillary Street, Chedworth

This well-maintained property offers a stimulating environment where families can enjoy life and make the most of a great location. Nestled peacefully at the end of a desirable Chedworth cul-de-sac, the home lies in zone for Hukanui School and footsteps from Hillary Park. Having been previously owned by a builder, it comes to market in excellent condition, with the benefits of solar panels, upgrades and loads of extras. A big feature of the home is its large lounge that spills onto a covered deck, providing space galore for family living and entertaining. Both the deck and its roof are among the upgrades. Bright and modern, the open plan dining and kitchen is a hub for meals and family gatherings. The kitchen has ample workspace and a full array of appliances, including an induction cooktop and wall oven. A loft bed is a feature of the spacious, regibbed first bedroom, which boasts a double wardrobe, copious natural light and ranchslider access outside. The second bedroom has shelving and double wardrobe. Parents want for nothing in the primary bedroom which is a great size, has an ensuite, walk-in robe and doors opening to the covered deck. All bedrooms have heat pumps and a TV port. Tiled flooring features in the main bathroom and ensuite. There is a separate laundry, four heatpumps, DVS, roof insulation, and the convenience of keyless entry. The outside rumpus/office with bathroom has a ranchslider opening to a spa area. The projector screen, spa pool and garage shelving remain. Lawns are flat, the veggie garden is productive and plenty of off-street parking is available on the 676sqm section. Chartwell Shopping Centre and Greenhill Park retail precinct are close. Call Melissa Wilton for further information or to view on 021157 3459. Property Files Link: https://www.propertyfiles.co.nz/property/770540004