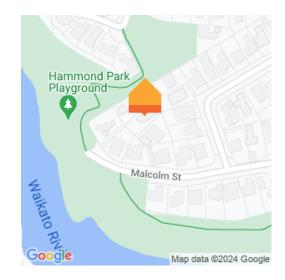

## 0 54 Malcolm Street, Riverlea

Nesting in nature, this architecturally designed home is at one with the lush environment. Hidden from the road and enjoying an elevation over Hammond Park, the river and bush-clad west bank, it lies in one of Riverlea's most coveted locations. Developed over 24 years of continuous ownership, the home and native gardens have been a source of abiding joy to an environmentallyconscious couple. Having downsized, they invite new owners to enjoy their unique property, created in empathy with Hamilton's most diverse forest remnant just footsteps away. The recently re-stained cedar home has decks for lazing in the sun, entertaining and admiring the outlook and bird life. The alfrescoes are a seamless extension of the tiered interiors that sit under highstud ceilings and are heated throughout by ducted gas central heating. Heat pumps are largely used for summer cooling. Ground level features a picturesque glass wall entranceway, a large double garage and workshop area, plus a spacious office, extra bedroom or second lounge. Independent access makes this room ideal for a home-based business. There is good off-street parking. Upstairs unfolds to a living domain deftly divided into lounge, dining and kitchen areas. The rimu kitchen has excellent pantry storage, a gas hob and Smeg oven. Bedrooms are peacefully positioned, particularly the master suite which opens to the rear gardens. Strategically placed skylights encourage light indoors and bifold doors create a seamless indoor-outdoor living environment. Other comforts include gas infinity hot water and tinted glazing on the home's north-face. The property is immediately available, very liveable and presents opportunities to add value. Zoning is for Hillcrest schools. Hammond Park has its own swimming hole and grassy reserve for picnics and dog walks. Riverlea is handy to state highways, shops, Hamilton Gardens, CBD and university.