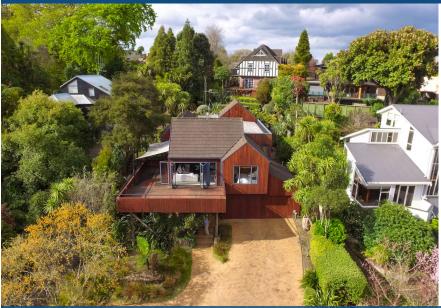

## 0 54 Malcolm Street, Riverlea

Nesting in nature, this architecturally designed home is at one with the lush environment. Hidden from the road and enjoying an elevation over Hammond Park, the river and bush-clad west bank, it lies in one of Riverlea's most coveted locations. Developed over 24 years of continuous ownership, the home and native gardens have been a source of abiding joy to an environmentallyconscious couple. Having downsized, they invite new owners to enjoy their unique property, created in empathy with Hamilton's most diverse forest remnant just footsteps away. The recently re-stained cedar home has decks for lazing in the sun, entertaining and admiring the outlook and bird life. The alfrescoes are a seamless extension of the tiered interiors that sit under highstud ceilings and are heated throughout by ducted gas central heating. Heat pumps are largely used for summer cooling. Ground level features a picturesque glass wall entranceway, a large double garage and workshop area, plus a spacious office, extra bedroom or second lounge. Independent access makes this room ideal for a home-based business. There is good off-street parking. Upstairs unfolds to a living domain deftly divided into lounge, dining and kitchen areas. The rimu kitchen has excellent pantry storage, a gas hob and Smeg oven. Bedrooms are peacefully positioned, particularly the master suite which opens to the rear gardens. Strategically placed skylights encourage light indoors and bifold doors create a seamless indoor-outdoor living environment. Other comforts include gas infinity hot water and tinted glazing on the home's north-face. The property is immediately available, very liveable and presents opportunities to add value. Zoning is for Hillcrest schools. Hammond Park has its own swimming hole and grassy reserve for picnics and dog walks. Riverlea is handy to state highways, shops, Hamilton Gardens, CBD and university.