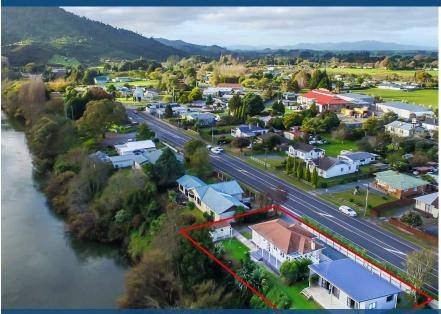

## 0°70 and 70A Great South Road, Taupiri

There is fantastic opportunity here for investors, owner occupiers or extended families. Featuring two separate houses on one title, this versatile property lies in the small friendly township of Taupiri on the eastern bank of the Waikato River. The two homes have previously brought in \$700 rent per week. Taupiri's community vibe and peaceful river aspect provide a refreshing change from the hectic pace of city life and traffic congestion. The village, which is overlooked by sacred Taupiri Mountain, is an easy drive to Te Rapa, The Base and Hamilton central. The property is 7km from Ngaruawahia heading south and 8km from Huntly heading north, which makes things nice and easy to get you on the road to Auckland. Both houses optimise their riverside setting and have sunny afternoon decks overlooking the water and Hakiramata Ranges. Both houses optimise their riverside setting and have sunny afternoon decks overlooking the water and Hakiramata Ranges. The bigger home is a weatherboard construction with a roomy lounge flowing to an open plan dining and kitchen area, both of which are angled for the panoramic outlook over the river and ranges. Both bedrooms are double sized, served by a family bathroom and separate toilet. The laundry is also separate. There is a single car garage and good parking. This character home has been repainted and has a restful ambience, enhanced by a wrap-around deck. The second home is a zincalume dwelling featuring sunny open plan living and two bedrooms. Indoor-outdoor living areas frame uninterrupted views of the river and majestic ranges. Located at the northern end of the Waikato basin, Taupiri has a good range of amenities for a town of its size, including sport and recreation complex, a school, cafe, two halls, a pub and a handful of shops.