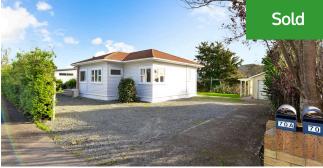

## 0°70 and 70A Great South Road, Taupiri

There is fantastic opportunity here for investors, owner occupiers or extended families. Featuring two separate houses on one title, this versatile property lies in the small friendly township of Taupiri on the eastern bank of the Waikato River. The two homes have previously brought in \$700 rent per week. Taupiri's community vibe and peaceful river aspect provide a refreshing change from the hectic pace of city life and traffic congestion. The village, which is overlooked by sacred Taupiri Mountain, is an easy drive to Te Rapa, The Base and Hamilton central. The property is 7km from Ngaruawahia heading south and 8km from Huntly heading north, which makes things nice and easy to get you on the road to Auckland. Both houses optimise their riverside setting and have sunny afternoon decks overlooking the water and Hakiramata Ranges. Both houses optimise their riverside setting and have sunny afternoon decks overlooking the water and Hakiramata Ranges. The bigger home is a weatherboard construction with a roomy lounge flowing to an open plan dining and kitchen area, both of which are angled for the panoramic outlook over the river and ranges. Both bedrooms are double sized, served by a family bathroom and separate toilet. The laundry is also separate. There is a single car garage and good parking. This character home has been repainted and has a restful ambience, enhanced by a wrap-around deck. The second home is a zincalume dwelling featuring sunny open plan living and two bedrooms. Indoor-outdoor living areas frame uninterrupted views of the river and majestic ranges. Located at the northern end of the Waikato basin, Taupiri has a good range of amenities for a town of its size, including sport and recreation complex, a school, cafe, two halls, a pub and a handful of shops.