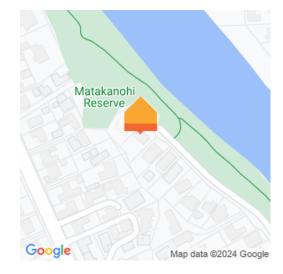

## O 35 Ann Street, Beerescourt

This powerfully alluring 1970's Architecturally designed home is scaled to sit within a beautiful 804sqm section overlooking the Waikato River and adjacent to the Matakanohi reserve and river walks. Postioned at the upper end of the culde-sac streetscape, and the river outlook lends a wonderful sense of peace, calm and refuge. The double-glazed downstairs apartment caters to a variety of different options; in-law suite, bed and breakfast, AirBnB or work from home by offering independence and privacy via a well-appointed full kitchen, open plan living, bedroom, fully tiled bathroom, laundry facilities, heat pump and gas heating when needed. Two spacious floors above provide volumes of room to enable a family to enjoy their activities. The first floor features a well-coordinated Ikea galley style kitchen that impresses with its looks and appointments. Entertain in the large dining room or retire to the lounge and soak up the view and cool vibe. Peel back the sliding doors and relax and entertain on the picturesque decks front and back. Two double bedrooms on this level frame stunning vistas. Both share a deck for instant outdoor fare, and a full bathroom. There's a powder room for guests and a fantastic family laundry. Additional spaces lend to music / arts or creative pursuits. The top storey reveals two further bedrooms, including a master retreat along with a deck, and an amazing office space, both of which have jaw-dropping river views. Other perks include copious storage, an internally accessed double garage, a separate workshop and off-street parking. Appointments and creature comforts promise everyday luxury, Grohe tapware, Villeroy & Boch bathroom products are simply too numerous to mention. Reflecting an innate ability for liveability and convenience, this wellmaintained oasis lies in one of Hamilton's finest streets.