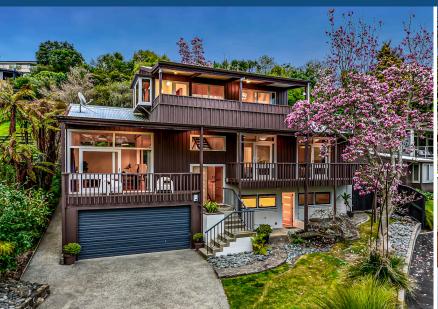

## O 35 Ann Street, Beerescourt

This powerfully alluring 1970's Architecturally designed home is scaled to sit within a beautiful 804sqm section overlooking the Waikato River and adjacent to the Matakanohi reserve and river walks. Postioned at the upper end of the culde-sac streetscape, and the river outlook lends a wonderful sense of peace, calm and refuge. The double-glazed downstairs apartment caters to a variety of different options; in-law suite, bed and breakfast, AirBnB or work from home by offering independence and privacy via a well-appointed full kitchen, open plan living, bedroom, fully tiled bathroom, laundry facilities, heat pump and gas heating when needed. Two spacious floors above provide volumes of room to enable a family to enjoy their activities. The first floor features a well-coordinated Ikea galley style kitchen that impresses with its looks and appointments. Entertain in the large dining room or retire to the lounge and soak up the view and cool vibe. Peel back the sliding doors and relax and entertain on the picturesque decks front and back. Two double bedrooms on this level frame stunning vistas. Both share a deck for instant outdoor fare, and a full bathroom. There's a powder room for guests and a fantastic family laundry. Additional spaces lend to music / arts or creative pursuits. The top storey reveals two further bedrooms, including a master retreat along with a deck, and an amazing office space, both of which have jaw-dropping river views. Other perks include copious storage, an internally accessed double garage, a separate workshop and off-street parking. Appointments and creature comforts promise everyday luxury, Grohe tapware, Villeroy & Boch bathroom products are simply too numerous to mention. Reflecting an innate ability for liveability and convenience, this wellmaintained oasis lies in one of Hamilton's finest streets.