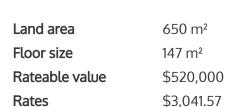

## O 6 Essendon Court, Glenview

Situated in a guiet cul-de-sac on a 650 sqm (approx.) freehold section, this three-bedroom abode is tucked away in a peaceful gully area. A blissful urban oasis in a desirable Glenview pocket. Featuring a semi open-plan layout with two living areas, this gorgeous family home is cozy with a lot to offer. The kitchen is fitted with quality chattels like an electric hob, under-bench oven, rangehood, and dishwasher. With three heatpumps and an Unovent ventilation system, you will be well-equipped to stay warm and healthy during winter time. To keep the home safe and sound, the existing Kogan security cameras can be left behind for the new owner. The tranquil outdoor area is sure to be a crowd pleaser and your favourite place to unwind after a hard day! The backyard is luscious while the covered deck provides the perfect to enjoy some sunshine and hang out with family. The external access double garage with an automatic door is great for secure parking plus there is ample on-street parking as well. Conveniently located, the home is only a few minutes drive from local amenities such as Waikato Hospital, Te Anau Park, Hamilton CBD, New World Glenview, BP fuel station, and Hamilton Airport. Call us now on 021 229 9779 or 0800 TM JACK to view this family home exclusively today. For an information pack copy and paste the below link on your web browser: -