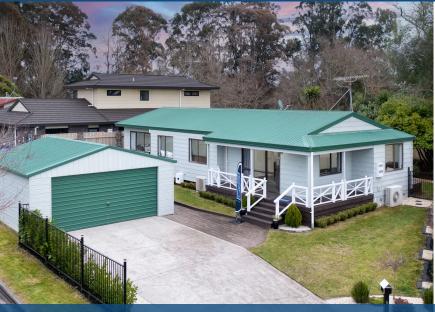

## O 6 Essendon Court, Glenview

Situated in a guiet cul-de-sac on a 650 sqm (approx.) freehold section, this three-bedroom abode is tucked away in a peaceful gully area. A blissful urban oasis in a desirable Glenview pocket. Featuring a semi open-plan layout with two living areas, this gorgeous family home is cozy with a lot to offer. The kitchen is fitted with quality chattels like an electric hob, under-bench oven, rangehood, and dishwasher. With three heatpumps and an Unovent ventilation system, you will be well-equipped to stay warm and healthy during winter time. To keep the home safe and sound, the existing Kogan security cameras can be left behind for the new owner. The tranquil outdoor area is sure to be a crowd pleaser and your favourite place to unwind after a hard day! The backyard is luscious while the covered deck provides the perfect to enjoy some sunshine and hang out with family. The external access double garage with an automatic door is great for secure parking plus there is ample on-street parking as well. Conveniently located, the home is only a few minutes drive from local amenities such as Waikato Hospital, Te Anau Park, Hamilton CBD, New World Glenview, BP fuel station, and Hamilton Airport. Call us now on 021 229 9779 or 0800 TM JACK to view this family home exclusively today. For an information pack copy and paste the below link on your web browser: -